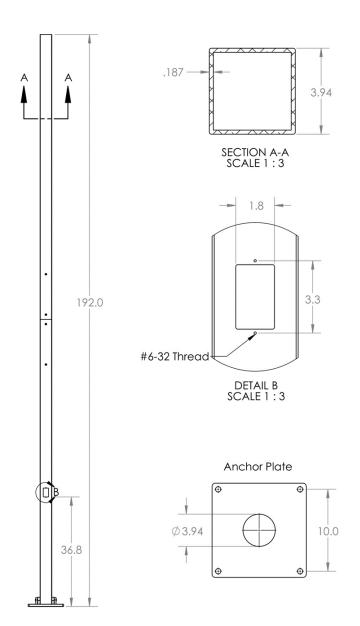

## **16'-Pole Specification Sheet**

**Pole:** Square profile extrusions made from high-strength Aluminum 6061 T6. The light pole assembly is rust proof. **Pole Top:** Designed to accommodate slip-fit tenons and drill mounted tenons.

Anchor Bolts: Each light pole somes with 4. 5.

Anchor Bolts: Each light pole comes with 4, 5/8"-11 x 18" hot dipped galvanized L-bolts. Each bolt comes with three hex nuts, two flat washers, and a split lock washer.

Anchor Base: The light pole assembly hinges on a 304

stainless steel dowel to allow for easy setup and maintenance.

**Anchor Cover:** Two-part, black molded plastic square cover.

**Hand Hole:** Comes with aluminum plate hand hole cover and pre-drilled mounting holes for easy installation of switches and outlets. Fits standard outlets and light switches.